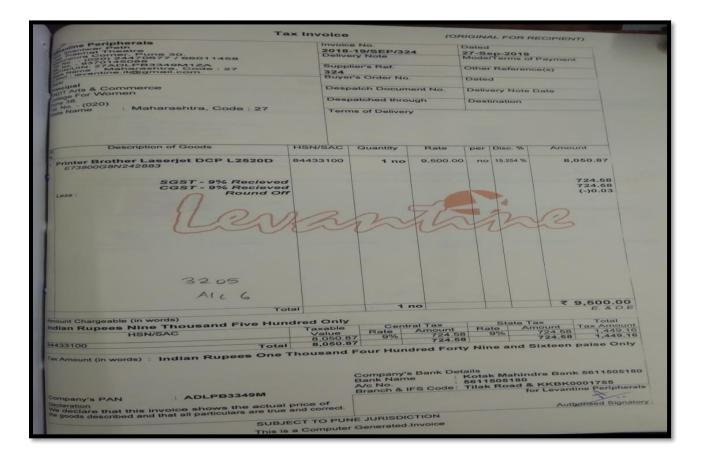

#### 2016-17

|                     | Email : sales@sysconpure.com. Webs<br>TAX_IN   |                           |            | Original - Buy                 | er's Copy    |
|---------------------|------------------------------------------------|---------------------------|------------|--------------------------------|--------------|
| ř                   |                                                | Invoice No.               | 2020       | Dated                          |              |
|                     |                                                | 452/BATT/<br>Delivery Not |            | 25-Jan-2017<br>Mode/Terms of P | ayment       |
| 1                   |                                                |                           |            | 30 DAYS                        |              |
|                     |                                                | Supplier's R              | lef.       | Other Reference                | H(5)         |
| Bu                  | AVER STATE & COMMERCE FOR WOMENS               | Buyer's Ord               | ier No.    | Dated                          |              |
|                     |                                                |                           | NFIRMATION | 18-Jan-2016<br>Dated           |              |
| EF                  | RANDAWANA, PUNE                                | 704 / 25-0                |            | Dates                          | 1            |
|                     |                                                | Despatche                 |            | Destination                    | 1            |
|                     |                                                | Terms of D                | Jelivery   | 1                              |              |
|                     |                                                | WARRAN<br>24 MONT         | NTY :      |                                |              |
| SI                  | Description of Goods                           |                           | Quantity   | Rate per                       | Amount       |
| 杨                   | 033-0006:EXIDE 12V/65AH(S.M.F)                 |                           | 16 QTY     | 4,300.00 QTY                   | 68,800.00    |
|                     | S.M.F. BATTERIES                               | AT @ 13.5%                |            | 13.50 %                        | 9,288.0      |
|                     | UPS of<br>Basteries of<br>Pasteries<br>22.1.19 |                           |            |                                | 78.05        |
|                     |                                                | Tota                      | al 16 QTY  |                                | ₹ 78,08<br>E |
| Am And Rein AF COOL |                                                | only                      |            | n Energy Conse                 | E            |