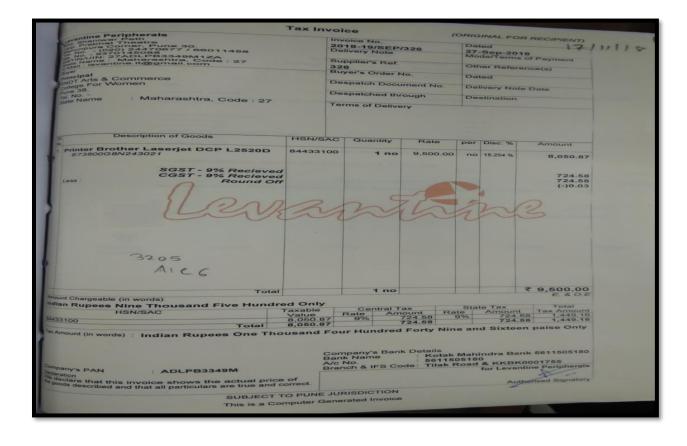

#### 2016-17

|                     | Email : sales@sysconpure.com. Webs<br>TAX_IN   |                           |            | Original - Buy                 | er's Copy    |
|---------------------|------------------------------------------------|---------------------------|------------|--------------------------------|--------------|
| ř                   |                                                | Invoice No.               | 2020       | Dated                          |              |
|                     |                                                | 452/BATT/<br>Delivery Not |            | 25-Jan-2017<br>Mode/Terms of P | ayment       |
| 1                   |                                                |                           |            | 30 DAYS                        |              |
|                     |                                                | Supplier's R              | lef.       | Other Reference                | H(5)         |
| Bu                  | AVER STATE & COMMERCE FOR WOMENS               | Buyer's Ord               | ier No.    | Dated                          |              |
|                     |                                                |                           | NFIRMATION | 18-Jan-2016<br>Dated           |              |
| EF                  | RANDAWANA, PUNE                                | 704 / 25-0                |            | Dates                          | 1            |
|                     |                                                | Despatche                 |            | Destination                    | 1            |
|                     |                                                | Terms of D                | Jelivery   | 1                              |              |
|                     |                                                | WARRAN<br>24 MONT         | NTY :      |                                |              |
| SI                  | Description of Goods                           |                           | Quantity   | Rate per                       | Amount       |
| 杨                   | 033-0006:EXIDE 12V/65AH(S.M.F)                 |                           | 16 QTY     | 4,300.00 QTY                   | 68,800.00    |
|                     | S.M.F. BATTERIES                               | AT @ 13.5%                |            | 13.50 %                        | 9,288.0      |
|                     | UPS of<br>Basteries of<br>Pasteries<br>22.1.19 |                           |            |                                | 78.05        |
|                     |                                                | Tota                      | al 16 QTY  |                                | ₹ 78,08<br>E |
| Am And Rein AF COOL |                                                | only                      |            | n Energy Conse                 | E            |