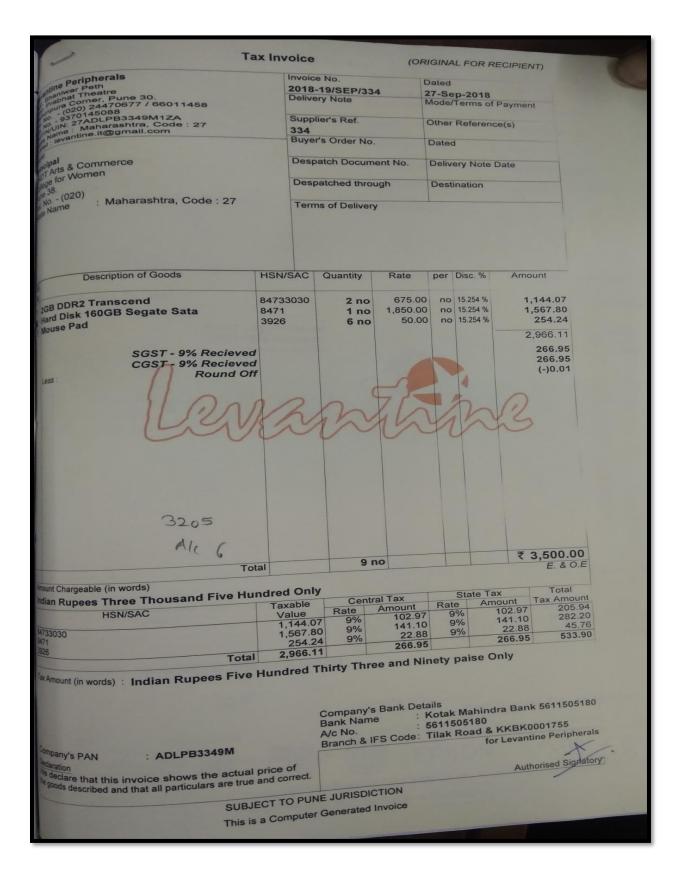

#### 2016-17

|                     | Email : sales@sysconpure.com. Webs<br>TAX_IN   |                           |            | Original - Buy                 | er's Copy    |
|---------------------|------------------------------------------------|---------------------------|------------|--------------------------------|--------------|
| ř                   |                                                | Invoice No.               | 2020       | Dated                          |              |
|                     |                                                | 452/BATT/<br>Delivery Not |            | 25-Jan-2017<br>Mode/Terms of P | ayment       |
| 1                   |                                                |                           |            | 30 DAYS                        |              |
|                     |                                                | Supplier's R              | lef.       | Other Reference                | H(5)         |
| Bu                  | AVER STATE & COMMERCE FOR WOMENS               | Buyer's Ord               | ier No.    | Dated                          |              |
|                     |                                                |                           | NFIRMATION | 18-Jan-2016<br>Dated           |              |
| EF                  | RANDAWANA, PUNE                                | 704 / 25-0                |            | Dates                          | 1            |
|                     |                                                | Despatche                 |            | Destination                    | 1            |
|                     |                                                | Terms of D                | Jelivery   | 1                              |              |
|                     |                                                | WARRAN<br>24 MONT         | NTY :      |                                |              |
| SI                  | Description of Goods                           |                           | Quantity   | Rate per                       | Amount       |
| 杨                   | 033-0006:EXIDE 12V/65AH(S.M.F)                 |                           | 16 QTY     | 4,300.00 QTY                   | 68,800.00    |
|                     | S.M.F. BATTERIES                               | AT @ 13.5%                |            | 13.50 %                        | 9,288.0      |
|                     | UPS of<br>Basteries of<br>Pasteries<br>22.1.19 |                           |            |                                | 78.05        |
|                     |                                                | Tota                      | al 16 QTY  |                                | ₹ 78,08<br>E |
| Am And Rein AF COOL |                                                | only                      |            | n Energy Conse                 | E            |