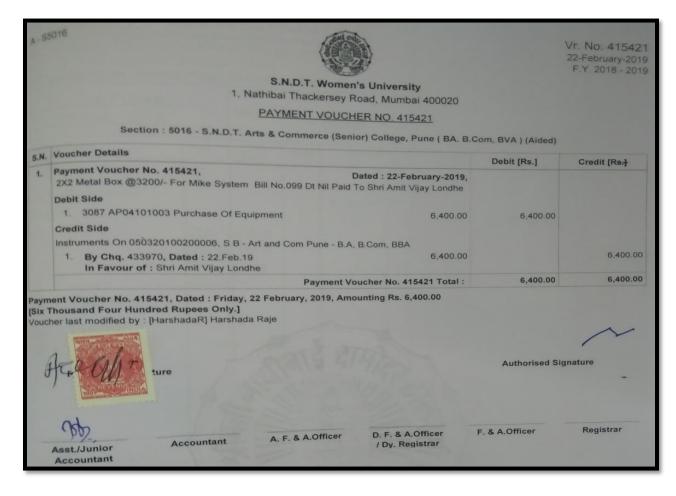

| ; 7,299.00          | 7,299.00                                             |
| 2014       | eent Voucher No. 414210, Dated : Saturday, 19 January, 2019, Amounting Rs. 7,299.00<br>en Thousand Two Hundred Ninety Nine Rupees Only.]<br>her last modified by : [bharati] Bharati sardesai<br>Receiver's Signature | Authorised S        | ignature                                             |
|            | Asst./Junior Accountant A. F. & A.Officer D. F. & A.Officer<br>Accountant / Dy. Registrar                                                                                                                             | F. & A.Officer      | Registrar                                            |



Page 31

| 4.5 <sup>1</sup>       | 5016                                                                                                                                                          |                    | Vr. No. 415420<br>21-February-2019<br>F.Y 2018 - 2019 |
|------------------------|---------------------------------------------------------------------------------------------------------------------------------------------------------------|--------------------|-------------------------------------------------------|
|                        | S.N.D.T. Women's University<br>1, Nathibai Thackersey Road, Mumbai 400020                                                                                     |                    |