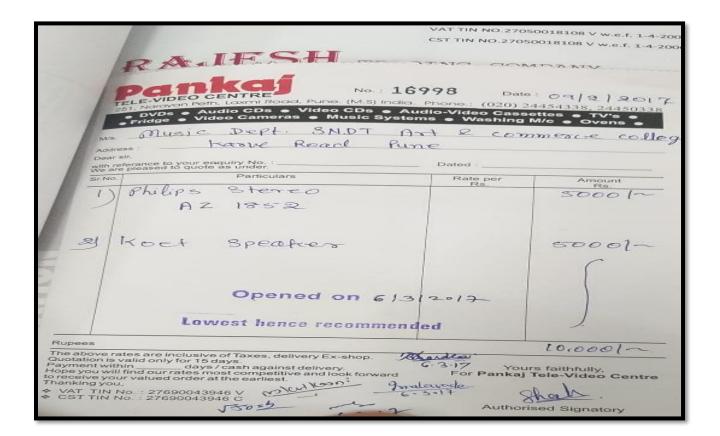

| No.: 1660.<br>TELE-VIDEO CENTRE<br>261. Narayan Peth, Laxmi Road, Pune. (M.S.) India. Ph<br>261. Narayan Peth, Laxmi Road, Pune. (M.S.) India. Ph<br>261. Narayan Peth, Laxmi Road, Pune. (M.S.) India. Ph<br>261. Narayan Peth, Laxmi Road, Pune.<br>Pridge • Video Cameras • Music Systems<br>Mrs. <u>Music Dept. SNDT</u> Ar<br>Address <u>Karpe Road</u> <u>Pune</u><br>Dear sir.<br>With referance to your enquiry No.:<br>We are pleased to quote as under.<br>Mrs. <u>Destruitars</u> | one.: (020) 2<br>-Video Cass<br>• Washing | Wi/c o Ovens o                               |        |
|----------------------------------------------------------------------------------------------------------------------------------------------------------------------------------------------------------------------------------------------------------------------------------------------------------------------------------------------------------------------------------------------------------------------------------------------------------------------------------------------|-------------------------------------------|----------------------------------------------|--------|
| Faincontro                                                                                                                                                                                                                                                                                                                                                                                                                                                                                   | Rate per<br>Rs.                           | Amount<br>Rs.                                | 2      |
| J Koet Speakers.                                                                                                                                                                                                                                                                                                                                                                                                                                                                             |                                           | 7500-00.                                     | , 1    |
| Opened on 613/20                                                                                                                                                                                                                                                                                                                                                                                                                                                                             | 17                                        |                                              |        |
| Lowest hence recommende                                                                                                                                                                                                                                                                                                                                                                                                                                                                      | eð                                        | 7500 -00.                                    | -      |
| Rupees 2                                                                                                                                                                                                                                                                                                                                                                                                                                                                                     | Surden                                    |                                              | 1      |
| The above rates are inclusive of Taxes, delivery Ex-shop.<br>Quotation is valid only for 15 days.<br>Payment within days / cash against delivery.<br>Hope you will find our rates most competitive and look forward<br>to receive your valued order at the earliest.<br>Thanking you,                                                                                                                                                                                                        |                                           | Yours faithfully,<br>Inkaj Tele-Video Centre |        |
| The above rates are inclusive of taxes , delivery ex.sho<br>Quotation is valid only for 15 days                                                                                                                                                                                                                                                                                                                                                                                              | ni frad                                   | Blowin<br>6-3.17 Blowin<br>Yours faithfu     | ully   |
| The above rates are inclusive of taxes , delivery ex.sho<br>Quotation is valid only for 15 days<br>Thanking you.<br>530-2                                                                                                                                                                                                                                                                                                                                                                    | 6.3.17                                    | For Rajesh Tre                               | d. Co. |