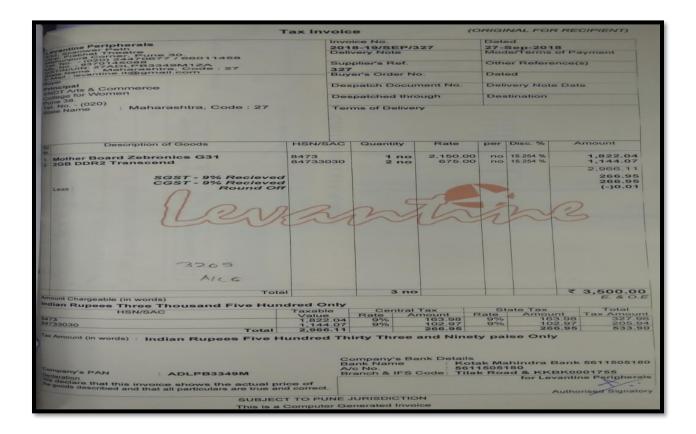

.00     |
|            | Payment Voucher No. 410947 Total :                                                                                                                                                                               | 3,500.00            | 3,500.00     |
| Payr       | nent Voucher No. 410947, Dated : Sunday, 18 November, 2018, Amounting Rs. 3,500.00 [Threes Only.]                                                                                                                | ee Thousand Five Hi | ~            |
|            | Asst./Junior Accountant A. F. & A.Officer / Dy. Registrar                                                                                                                                                        | F. & A.Officer      | Registrar    |





Page 2 C

| A- 55016                                                 |                                                                                                         |                                                   |                                                              |                  | 8            |
|----------------------------------------------------------|---------------------------------------------------------------------------------------------------------|---------------------------------------------------|--------------------------------------------------------------|------------------|--------------|
|                                                          | 1. Na