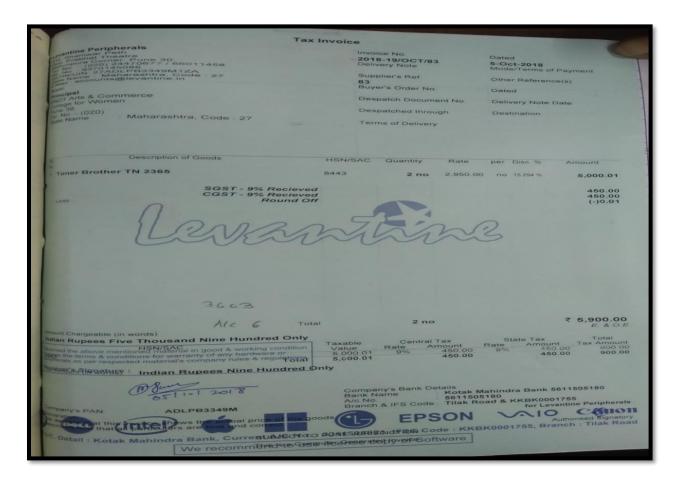

#### 2016-17

|                     | Email : sales@sysconpure.com. Webs<br>TAX_IN   |                           |            | Original - Buy                 | er's Copy    |
|---------------------|------------------------------------------------|---------------------------|------------|--------------------------------|--------------|
| ř                   |                                                | Invoice No.               | 2020       | Dated                          |              |
|                     |                                                | 452/BATT/<br>Delivery Not |            | 25-Jan-2017<br>Mode/Terms of P | ayment       |
| 1                   |                                                |                           |            | 30 DAYS                        |              |
|                     |                                                | Supplier's R              | lef.       | Other Reference                | H(5)         |
| Bu                  | AVER STATE & COMMERCE FOR WOMENS               | Buyer's Ord               | ier No.    | Dated                          |              |
|                     |                                                |                           | NFIRMATION | 18-Jan-2016<br>Dated           |              |
| EF                  | RANDAWANA, PUNE                                | 704 / 25-0                |            | Dates                          | 1            |
|                     |                                                | Despatche                 |            | Destination                    | 1            |
|                     |                                                | Terms of D                | Jelivery   | 1                              |              |
|                     |                                                | WARRAN<br>24 MONT         | NTY :      |                                |              |
| SI                  | Description of Goods                           |                           | Quantity   | Rate per                       | Amount       |
| 杨                   | 033-0006:EXIDE 12V/65AH(S.M.F)                 |                           | 16 QTY     | 4,300.00 QTY                   | 68,800.00    |
|                     | S.M.F. BATTERIES                               | AT @ 13.5%                |            | 13.50 %                        | 9,288.0      |
|                     | UPS of<br>Basteries of<br>Pasteries<br>22.1.19 |                           |            |                                | 78.05        |
|                     |                                                | Tota                      | al 16 QTY  |                                | ₹ 78,08<br>E |
| Am And Rein AF COOL |                                                | only                      |            | n Energy Conse                 | E            |