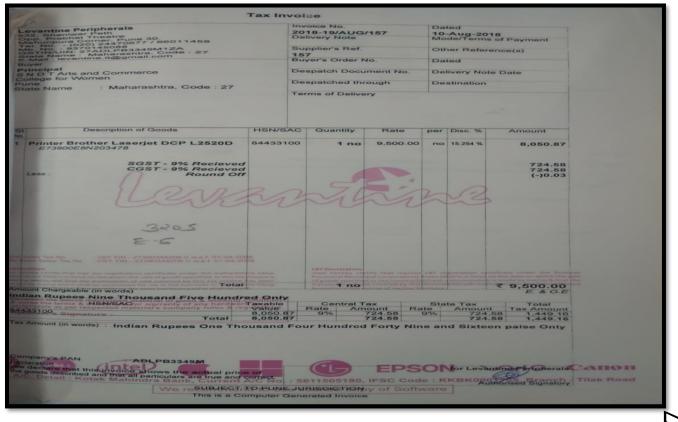

| ayment Voucher No. 406884 Total :                 | 9,500.00          | 9,500.00     |
| Payme<br>Only.] | ent Voucher No. 406884, Dated : Tuesday, 28 August,                                                                                                                                                                                          | 2018, Amounting Rs. 9,500.00 [Nine 1              | Nousand Flve Hund | ~            |
|                 | Accountant A.F. & A.<br>Accountant                                                                                                                                                                                                           | Officer D, F, & A.Officer<br>/ Dy. Registrar      | F. & A.Officer    | Registrar    |



| CASH MEMO<br>SAARADDBABABABABABABABABABABABABABABABABA         |      |       |             |  |  |
|----------------------------------------------------------------|------|-------|-------------|--|--|
| Particular                                                     | Qty  | Rate  | Amount      |  |  |
| Mic to Smart Phone Smart Cabel<br>Dr. M.S. K.<br>3087<br>Alc G | 1No. | 700/- | 700/-       |  |  |
|                                                                |      | Total | 700/-       |  |  |
| ords :- Seven Hundred Only.                                    | **** | ogte  | rised sign) |  |  |



| SALES AND SERVICE OF AUDIO-VI<br>SN-D7 Arts X<br>Commence College                  | Using Sol<br>on - 4145 | SO2.<br>PERIPH | IROAD,      |
|---------------------------------------