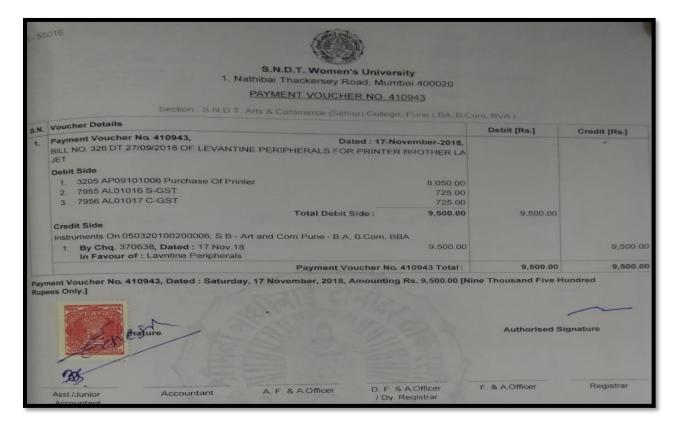

0     |
|            | Payment Voucher No. 410947 Total :                                                                                                                                                                               | 3,500.00            | 3,500.00     |
| Payr       | nent Voucher No. 410947, Dated : Sunday, 18 November, 2018, Amounting Rs. 3,500.00 [Threes Only.]                                                                                                                | ee Thousand Five Hi | ~            |
|            | Asst./Junior Accountant A. F. & A.Officer / Dy. Registrar                                                                                                                                                        | F. & A.Officer      | Registrar    |





Page 2 C

| A- 55016                                                 |                                                                                                         |                                                   |                                                              |                  | 8            |
|----------------------------------------------------------|---------------------------------------------------------------------------------------------------------|---------------------------------------------------|--------------------------------------------------------------|------------------|--------------|
|                                                          | 1. Na