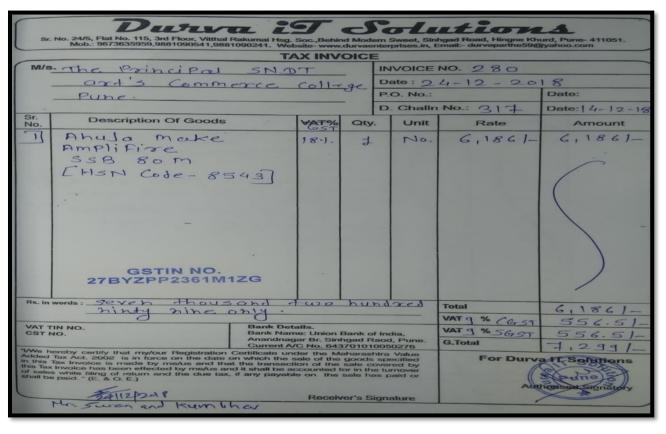

v.18         9,500.00           In Favour of : Levantine Peripherals         9,500.00                        |                                     | 9,500        |
|      | Payment Voucher No. 410909 Total :                                                                                                           | 9,500.00                            | 9,500        |
|      | ent Voucher No. 410909, Dated : Thursday, 15 November, 2018, Amounting Rs. 9,500.00 [Ni<br>is Only.]<br>R                                    | ne Thousand Five H<br>Authorised Si | ~            |
|      | Asst./Junior Accountant A. F. & A.Officer D. F. & A.Officer<br>/ Dy. Registrar                                                               | F. & A.Officer                      | Registrar    |

 ${\rm Page}23$ 





| VERTI                                                                                                             |                      |                          |                                                                                                                  |               | SHET     | VEGA CENTRE,<br>TH ROAD,<br>MAHARASHTRA                                                                                |               |                                                                                             |                                                                                        |              |               |
|-------------------------------------------------------------------------------------------------------------------|--------------------